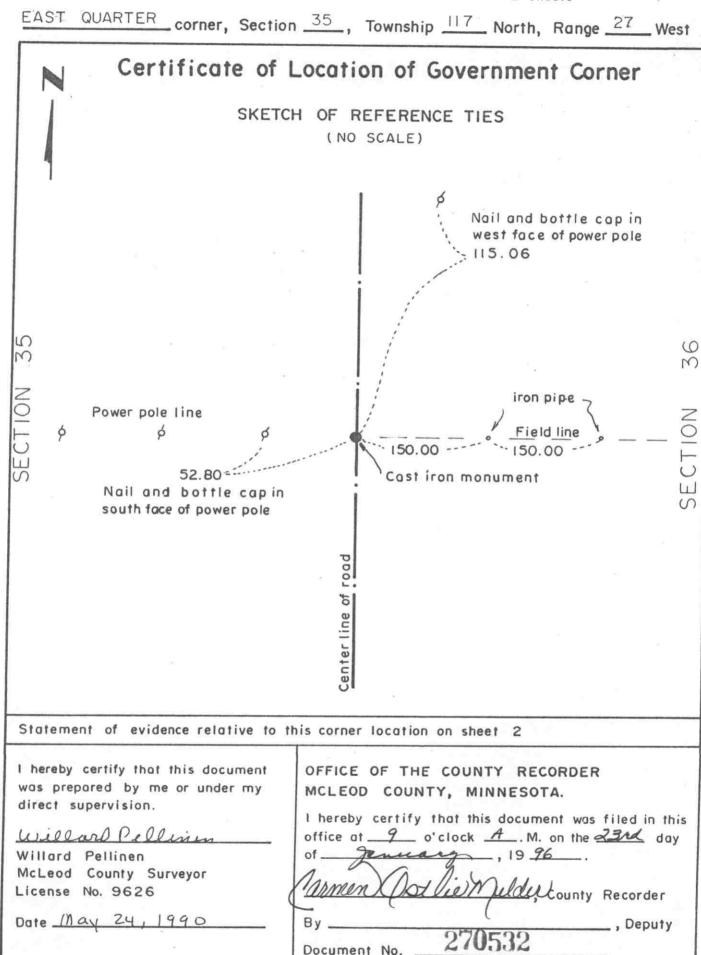

| EAST QUARTER Corner of Section 31 , Township 117 N , Range 27 N  5th Principal Meridian, State of Minnesota, County of McLEOD  At the corner location shown on the sketch:  On 06/19/03 found a IRON PIPE IN DITCH  DATE IN 1.5-FT OF RUNNING WATER  A left monument as found I lowered monument   removed monument (explain on 01/28/04 placed a 2" SQUARE TELSPAR MONUMENT WITH 4" DIAMETER DATE  CAST IRON CAP INSCRIBED MN/DOT PLS CORNER |                                                                                           |                   |  |  |
|-----------------------------------------------------------------------------------------------------------------------------------------------------------------------------------------------------------------------------------------------------------------------------------------------------------------------------------------------------------------------------------------------------------------------------------------------------------------------------------------------------------------------------------|-------------------------------------------------------------------------------------------|-------------------|--|--|
|                                                                                                                                                                                                                                                                                                                                                                                                                                                                                                                                   |                                                                                           |                   |  |  |
|                                                                                                                                                                                                                                                                                                                                                                                                                                                                                                                                   | Statement of evidence for this corner location is on back of this page.                   |                   |  |  |
| hereby ce<br>(gnature                                                                                                                                                                                                                                                                                                                                                                                                                                                                                                             | This that this document was researched and prepared by me or under my direct supervision. | 18418<br>Engineer |  |  |

#### East Quarter Corner Section 31, Township 117 North, Range 27 West, 5th Principal Meridian

#### Statement of Evidence:

1856. E.N. Darling of the General Land Office originally established this corner. He set a post and marked a 20-inch elm and a 12-inch ash for bearing trees.

Any corner here would have been destroyed by farm tilling. Mr. Wegscheid, who did the tilling, didn't see any corner. All the adjacent landowners agree the fence intersection is the quarter corner. Fences north—south—east.

July 16, 1979. McLeod County Surveyor set a McLeod County cast iron monument at the fence intersection and took available reference ties.

The intersection of the fences has perpetuated the location of the quarter corner.

January 21, 1994. McLeod County Surveyor found the monument in good condition and checked the reference ties.

April 11, 1994. A Certificate of Location of Government Corner by Willard Pellinen, McLeod County Surveyor, Registration No. 9626; filed as Doc. No. 259055.

June 19, 2003. A URS survey crew determined the approximate location of corner monument with assistance from a landowner. The survey crew using the westerly, easterly, and SE ties referenced from Certificate of Location of Government Corner cited above found an iron pipe fitting the ties sticking out of 1.5 feet of running water coming from culverts. The survey crew pulled the pipe and further searched the area with a magnetic locator and did not recover the cast iron monument cited in the Certificate of Location referenced above. The found pipe perpetuates the location of the monument marking the corner. The survey crew also dug an additional 1.5 feet into bottom of ditch and probed for the monument with no result.

January 28, 2004. URS survey crew removed iron pipe and set 2" square Telspar Monument with 4" diameter Cast Iron Cap inscribed MN/DOT PLS Corner at location of pipe. Additional reference ties were set and distances are as shown on Sheet 1.