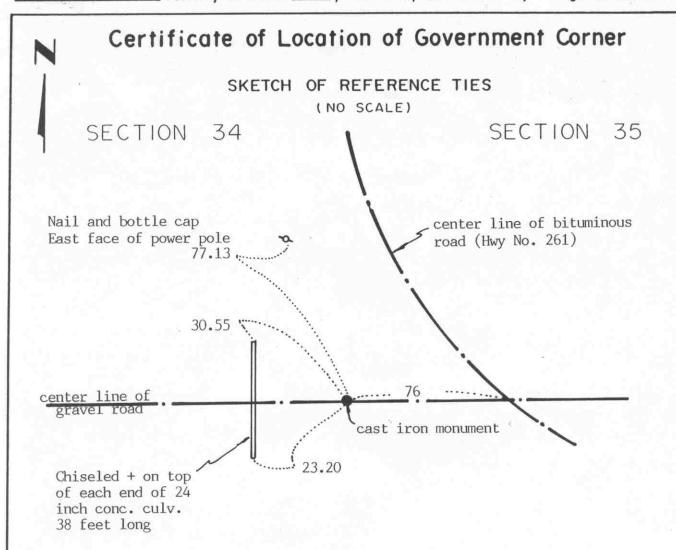

#### Statement of Evidence:

1856. E.N. Darling of the General Land Office originally established this corner. He set a post and marked a 20-inch elm and a 12-inch ash for bearing trees.

Any corner here would have been destroyed by farm tilling. Mr. Wegscheid, who did the tilling, didn't see any corner. All the adjacent landowners agree the fence intersection is the quarter corner. Fences north—south—east.

July 16, 1979. McLeod County Surveyor set a McLeod County cast iron monument at the fence intersection and took available reference ties.

The intersection of the fences has perpetuated the location of the quarter corner.

January 21, 1994. McLeod County Surveyor found the monument in good condition and checked the reference ties.

April 11, 1994. A Certificate of Location of Government Corner by Willard Pellinen, McLeod County Surveyor, Registration No. 9626; filed as Doc. No. 259055.

June 19, 2003. A URS survey crew determined the approximate location of corner monument with assistance from a landowner. The survey crew using the westerly, easterly, and SE ties referenced from Certificate of Location of Government Corner cited above found an iron pipe fitting the ties sticking out of 1.5 feet of running water coming from culverts. The survey crew pulled the pipe and further searched the area with a magnetic locator and did not recover the cast iron monument cited in the Certificate of Location referenced above. The found pipe perpetuates the location of the monument marking the corner. The survey crew also dug an additional 1.5 feet into bottom of ditch and probed for the monument with no result.

January 28, 2004. URS survey crew removed iron pipe and set 2" square Telspar Monument with 4" diameter Cast Iron Cap inscribed MN/DOT PLS Corner at location of pipe. Additional reference ties were set and distances are as shown on Sheet 1.