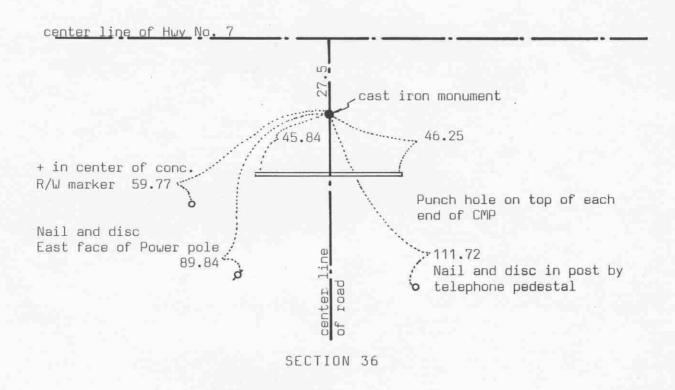

#### Northeast Corner Section 36, Township 117 North, Range 28 West, 5th Principal Meridian

#### Statement of Evidence:

1855. John Ryan of the General Land Office established this corner. He set a post and marked 4 bearing trees.

State Highway Department assumed the corner at the intersection of north—south and east—west roads, which was about 30 feet south of the new center line of Highway No. 7.

June, 1969. McCombs Knutson Associates (Dickman Knutson, County Surveyor) found an iron pipe below the bituminous surface 27:50 feet south of the centerline of Highway No. 7. Knutson replaced the iron pipe with a McLeod County cast iron monument and took reference ties.

1980. McLeod County Surveyor set a P.K. Nail over the monument (monument now beneath the bituminous surface) using the reference ties.

July 13, 1989. McLeod County Surveyor found the P.K. Nail and the reference ties good.

January 1, 1991. Certificate of Location of Government Corner by Willard Pellinen, McLeod County Surveyor, Registration No. 9626; filed as Doc. No. 237121, McLeod County, Minnesota.

June 19, 2003. URS survey crew found stem of P.K. Nail in-place (head was broken off) and is visible on the bituminous surface. They found all ties referenced on Certificate of Location of Government Corner cited above and checked the distances, which were good.

January 21, 2004. URS survey crew removed stem of PK nail and replaced it with a new Mag nail.