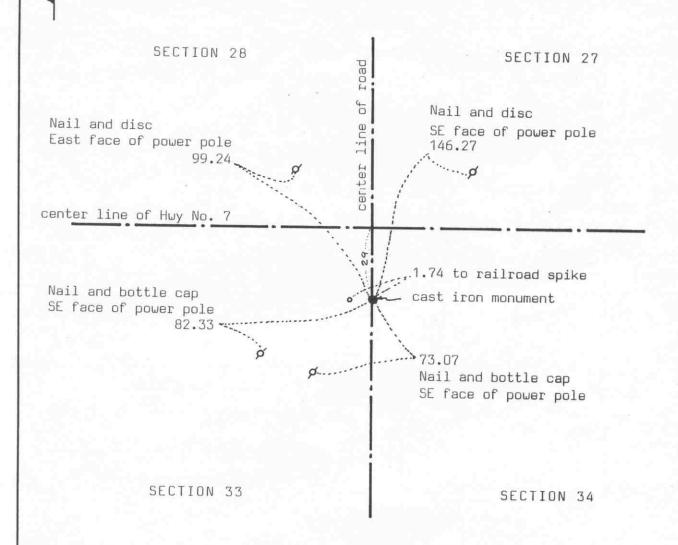

#### East Quarter Corner Section 32, Township 117 North, Range 27 West, 5th Principal Meridian

#### Statement of Evidence:

1856. E.N. Darling of the General Land Office established this corner. He set a post and marked a 14—inch linden and a 10—inch elm for bearing trees.

November, 1897. Field notes by E.L. Higgins, county surveyor, show he found a stone at the corner.

June 28, 1977. McCombs Knutson Associates (Dickman Knutson, county surveyor) excavated for the corner, John Tupa from Hutchinson with a backhoe. They found a 16 inch by 10 inch by 6 inch stone, pointed at top, down 3-1/2 feet below the road surface. They took ties and down directly below the first stone they found another stone.

July 5, 1977. Knutson set a spike at the corner.

August 15, 1978. Knutson set a McLeod County cast iron monument at the corner.

The monument set by Knutson is accepted as marking the quarter corner. It fits occupation lines (the center line of the north—south road and the field line to the east) and it perpetuates the location of older monuments, the stones.

November 13, 1992. McLeod County Surveyor found the monument in good condition and checked the reference ties.

November 15, 1992. Certificate of Location of Government Corner by Willard Pellinen, McLeod County Surveyor, Registration No. 9626; filed as Doc. No. 248391, McLeod County, Minnesota.

June 20, 2003. URS survey crew found a cast iron monument in—place 6—inches below grade at center line of Dairy Avenue and in good condition. The monument was stamped "McLeod County Surveyor". All ties referenced on Certificate of Location of Government Corner cited above were found and distances verified. The SW tie, a nail and disc on SE face of power pole, had minor distance variation and is so noted on Sheet 1.