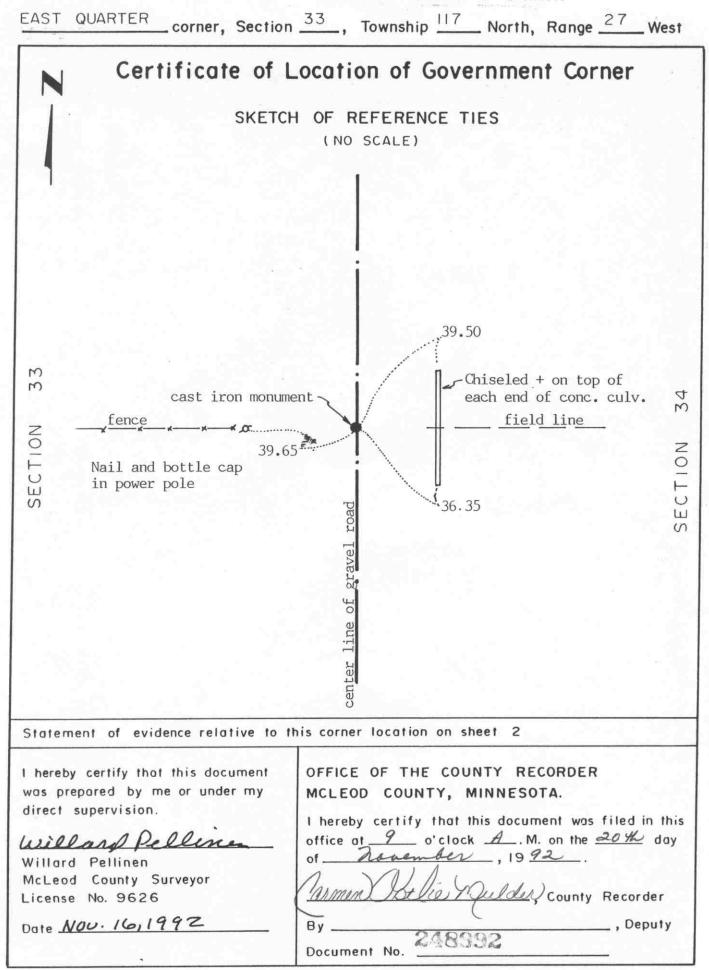

#### East Quarter Corner Section 32, Township 117 North, Range 27 West, 5th Principal Meridian

#### Statement of Evidence:

1856. E.N. Darling of the General Land Office established this corner. He set a post and marked a 14—inch linden and a 10—inch elm for bearing trees.

November, 1897. Field notes by E.L. Higgins, county surveyor, show he found a stone at the corner.

June 28, 1977. McCombs Knutson Associates (Dickman Knutson, county surveyor) excavated for the corner, John Tupa from Hutchinson with a backhoe. They found a 16 inch by 10 inch by 6 inch stone, pointed at top, down 3-1/2 feet below the road surface. They took ties and down directly below the first stone they found another stone.

July 5, 1977. Knutson set a spike at the corner.

August 15, 1978. Knutson set a McLeod County cast iron monument at the corner.

The monument set by Knutson is accepted as marking the quarter corner. It fits occupation lines (the center line of the north—south road and the field line to the east) and it perpetuates the location of older monuments, the stones.

November 13, 1992. McLeod County Surveyor found the monument in good condition and checked the reference ties.

November 15, 1992. Certificate of Location of Government Corner by Willard Pellinen, McLeod County Surveyor, Registration No. 9626; filed as Doc. No. 248391, McLeod County, Minnesota.

June 20, 2003. URS survey crew found a cast iron monument in—place 6—inches below grade at center line of Dairy Avenue and in good condition. The monument was stamped "McLeod County Surveyor". All ties referenced on Certificate of Location of Government Corner cited above were found and distances verified. The SW tie, a nail and disc on SE face of power pole, had minor distance variation and is so noted on Sheet 1.